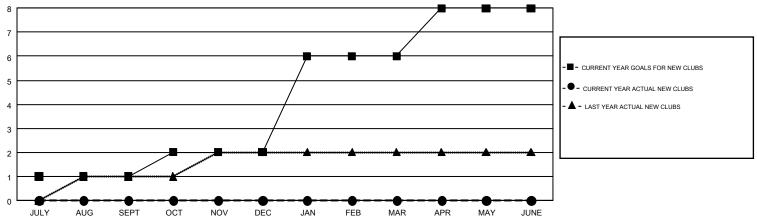

## GOALS AND ACTUAL NEW CLUBS CUMULATIVE

| DROPPED CLUBS: 0  DROPPED MEMBERS |     | 71 CLUBS OF 386 ADDED 1 OR MORE<br>NEW MEMBERS | GENDER DISTRIBUTION  MALE 7,215 (71.93%)  FEMALE 2,815 (28.07%) |  |         |
|-----------------------------------|-----|------------------------------------------------|-----------------------------------------------------------------|--|---------|
| DECEASED                          | 31  | CLICK HERE FOR CUMULATIVE                      | TOTAL FAMILY UNIT MEMBERS                                       |  | 2,299   |
| CLUB CANCELLED 0 OTHER 209        |     | MEMBERSHIP DATA                                | FAMILY MEMBERS PAYING HALF DUES                                 |  | 4 4 7 7 |
|                                   |     |                                                |                                                                 |  | 1,177   |
| TOTAL                             | 240 |                                                | 5020                                                            |  |         |