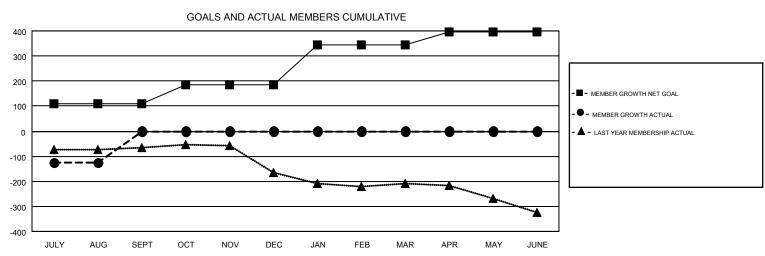

## GOALS AND ACTUAL NEW CLUBS CUMULATIVE

| DROPPED CLUBS: 0  DROPPED MEMBERS |     | 71 CLUBS OF 386 ADDED 1 OR MORE<br>NEW MEMBERS | GENDER DISTRIBUTION  MALE 7,215 (71.93%)  FEMALE 2,815 (28.07%) |  |         |
|-----------------------------------|-----|------------------------------------------------|-----------------------------------------------------------------|--|---------|
| DECEASED                          | 31  | CLICK HERE FOR CUMULATIVE                      | TOTAL FAMILY UNIT MEMBERS                                       |  | 2,299   |
| CLUB CANCELLED 0 OTHER 209        |     | MEMBERSHIP DATA                                | FAMILY MEMBERS PAYING HALF DUES                                 |  | 4 4 7 7 |
|                                   |     |                                                |                                                                 |  | 1,177   |
| TOTAL                             | 240 |                                                | 5020                                                            |  |         |